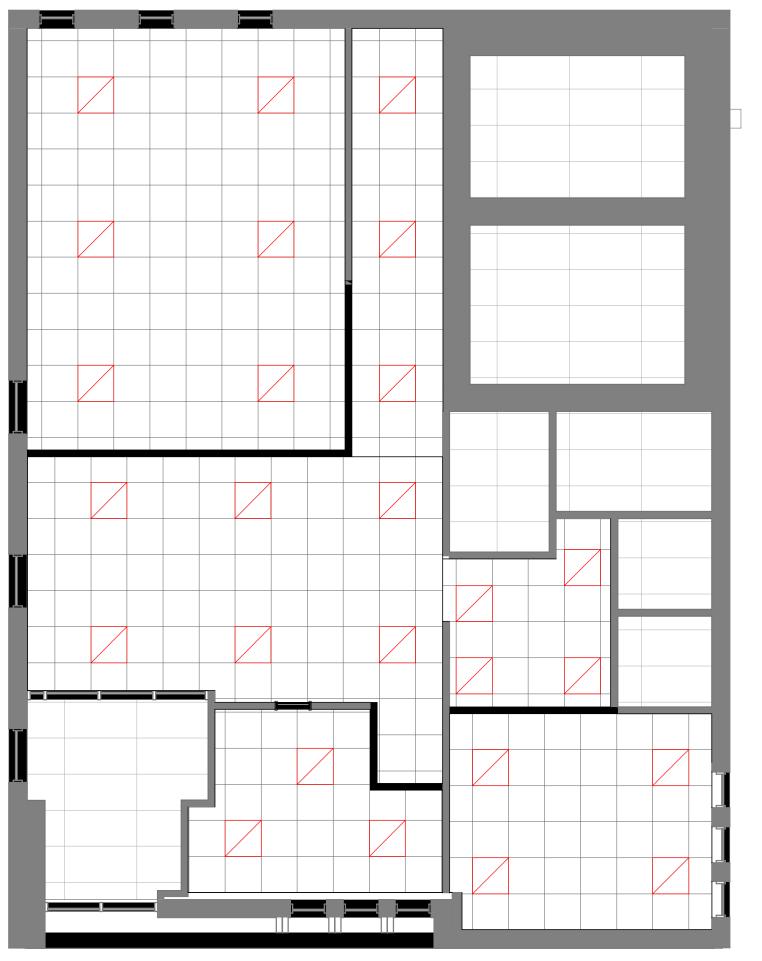

## NEW REFLECTED CEILING PLAN

SQUARE FOOTAGE: 1844 SQ.FT.

DATE: 20 JULY 2023

DRAWN BY: HJ

**A2.6** 

**NEW CEILING PLAN** 

SCALE 3/16" = 1'-0"

THE CONTRACTOR SHALL VERIFY ALL DIMENSIONS, SPECIFICATIONS AND ON-SITE CONDITIONS PRIOR TO CONSTRUCTION. ANY DISCREPENCIES SHOULD BE REPORTED TO THE OWNER/DESIGNER. ONCE CONSTRUCTION HAS STARTED, THE CONTRACTOR SHALL ACCEPT FULLRESPONSIBILITY FOR ANY ERRORS, OMISSIONS, OR DEVIATIONS TO THESE PLANS.