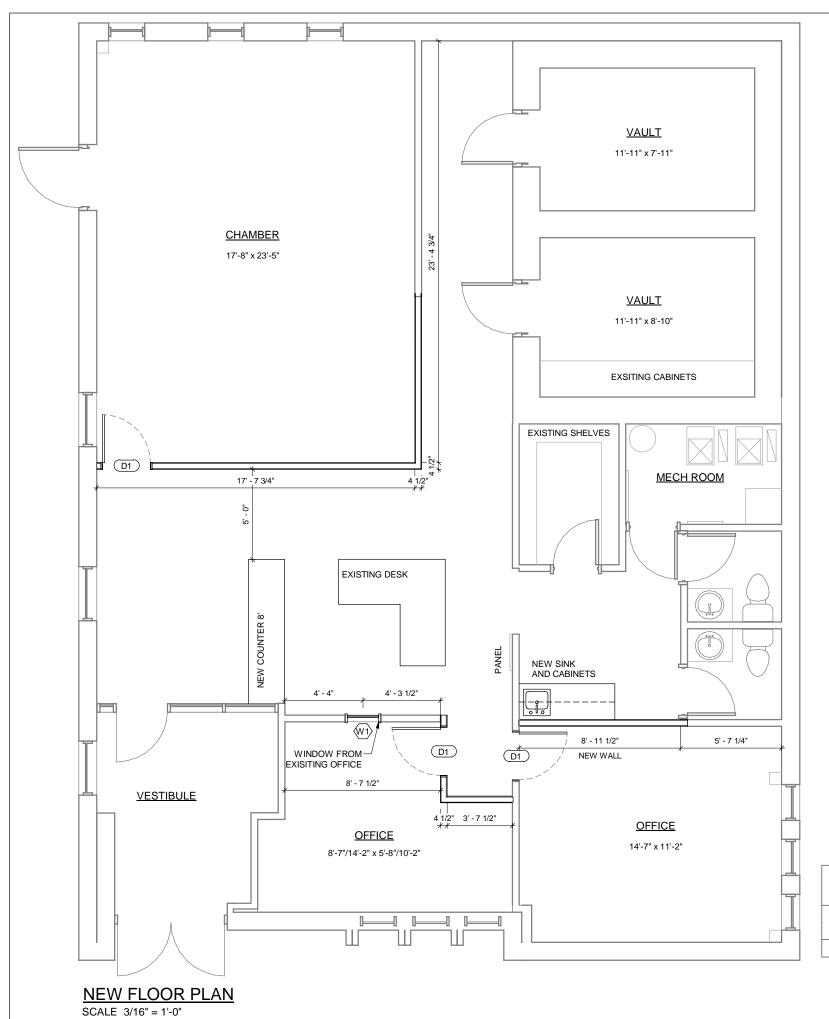

### NEW FLOOR PLAN

SQUARE FOOTAGE: 1844 SQ.FT.

DATE: 20 JULY 2023

DRAWN BY: HJ

THE CONTRACTOR SHALL VERIFY ALL DIMENSIONS, SPECIFICATIONS AND ON-SITE CONDITIONS PRIOR TO CONSTRUCTION. ANY DISCREPENCIES SHOULD BE REPORTED TO THE OWNER/DESIGNER. ONCE CONSTRUCTION HAS STARTED, THE CONTRACTOR SHALL ACCEPT FULLRESPONSIBILITY FOR ANY ERRORS, OMISSIONS, OR DEVIATIONS TO THESE PLANS.