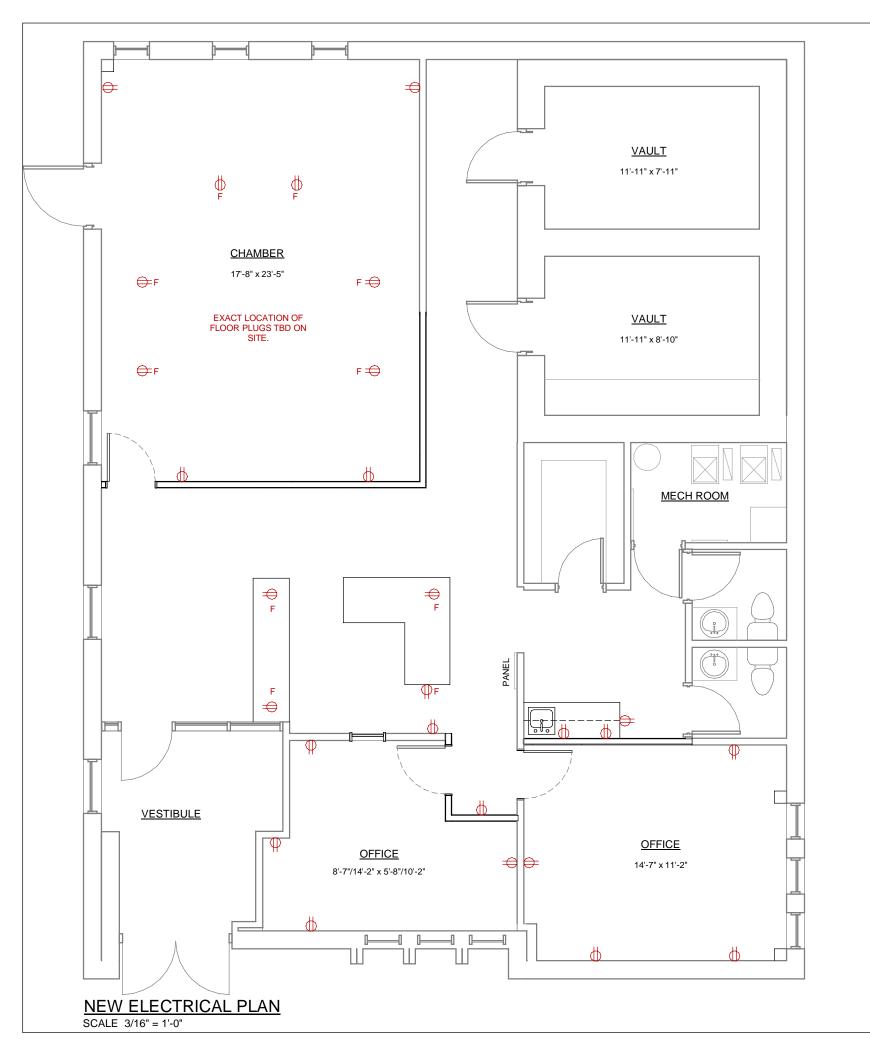

PROJECT: RS 2023-23 RM OF ROSTHERN OFFICE

ADDRESS: ROSTHERN, SK

NEW ELECTRICAL PLAN

SQUARE FOOTAGE: 1844 SQ.FT

DATE: 20 JULY 2023

DRAWN BY: HJ