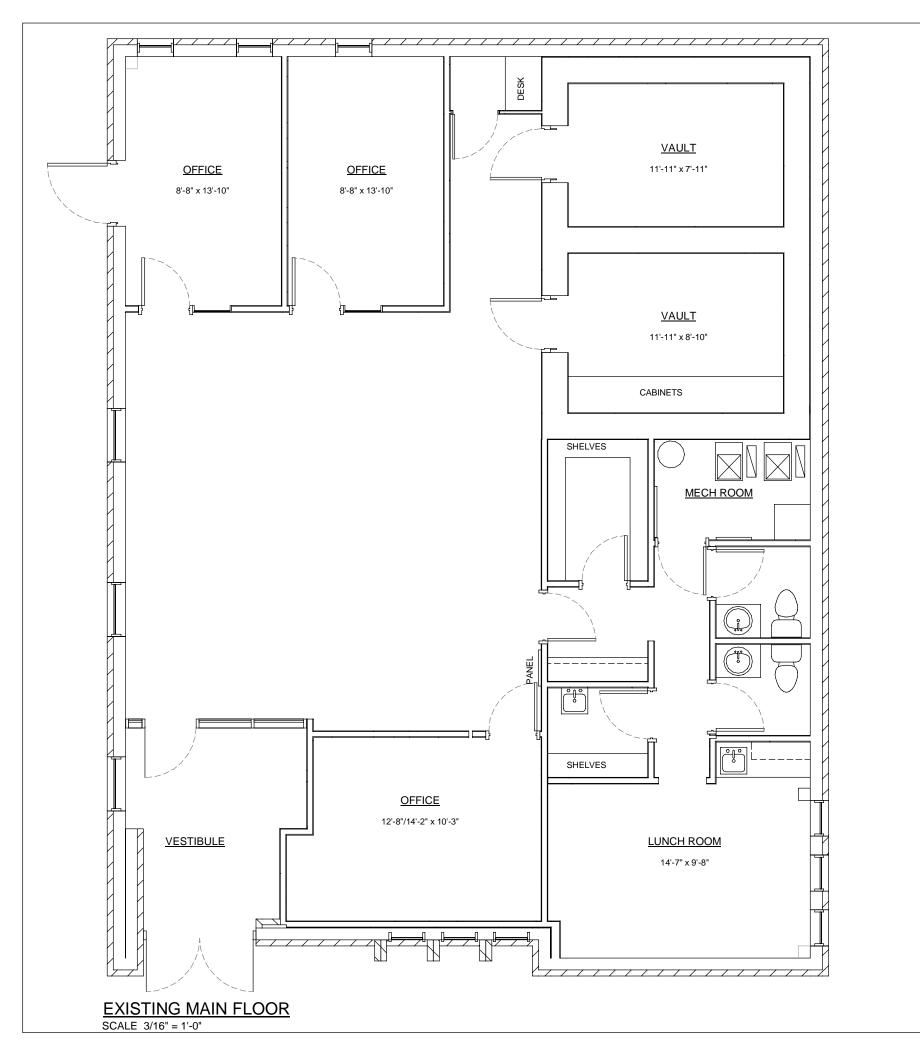

### EXISTING FLOOR PLAN

SQUARE FOOTAGE: 1844 SQ.FT

DATE: 20 JULY 2023

DRAWN BY: HJ

THE CONTRACTOR SHALL VERIFY ALL DIMENSIONS, SPECIFICATIONS AND ON-SITE CONDITIONS PRIOR TO CONSTRUCTION. ANY DISCREPENCIES SHOULD BE REPORTED TO THE OWNER/DESIGNER. ONCE CONSTRUCTION HAS STARTED, THE CONTRACTOR SHALL ACCEPT FULLRESPONSIBILITY FOR ANY ERRORS, OMISSIONS,OR DEVIATIONS TO THESE PLANS.