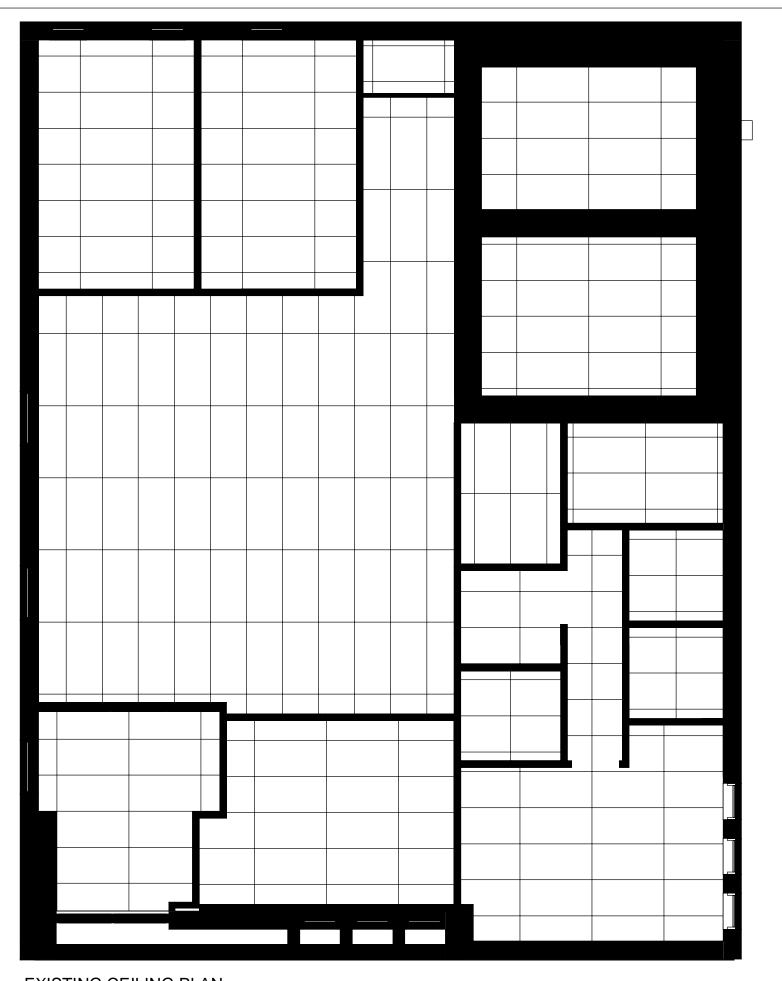

# EXISTING REFLECTED CEILING PLAN

SQUARE FOOTAGE: 1844 SQ.FT.

DATE: 20 JULY 2023

DRAWN BY: HJ

SCALE 3/16" = 1'-0"

THE CONTRACTOR SHALL VERIFY ALL DIMENSIONS, SPECIFICATIONS AND ON-SITE CONDITIONS PRIOR TO CONSTRUCTION. ANY DISCREPENCIES SHOULD BE REPORTED TO THE OWNER/DESIGNER. ONCE CONSTRUCTION HAS STARTED, THE CONTRACTOR SHALL ACCEPT FULLRESPONSIBILITY FOR ANY ERRORS, OMISSIONS, OR DEVIATIONS TO THESE PLANS.

PROJECT: RS 2023-23 RM OF ROSTHERN OFFICE

ADDRESS: ROSTHERN, SK