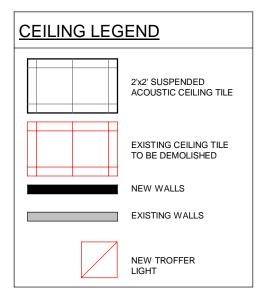

## NEW REFLECTED CEILING PLAN

SQUARE FOOTAGE: 1844 SQ.FT.

DATE: 20 JULY 2023

DRAWN BY: HJ

**A2.6** 

**NEW CEILING PLAN** 

SCALE 3/16" = 1'-0"

THE CONTRACTOR SHALL VERIFY ALL DIMENSIONS, SPECIFICATIONS AND ON-SITE CONDITIONS PRIOR TO CONSTRUCTION. ANY DISCREPENCIES SHOULD BE REPORTED TO THE OWNER/DESIGNER. ONCE CONSTRUCTION HAS STARTED, THE CONTRACTOR SHALL ACCEPT FULLRESPONSIBILITY FOR ANY ERRORS, OMISSIONS, OR DEVIATIONS TO THESE PLANS.