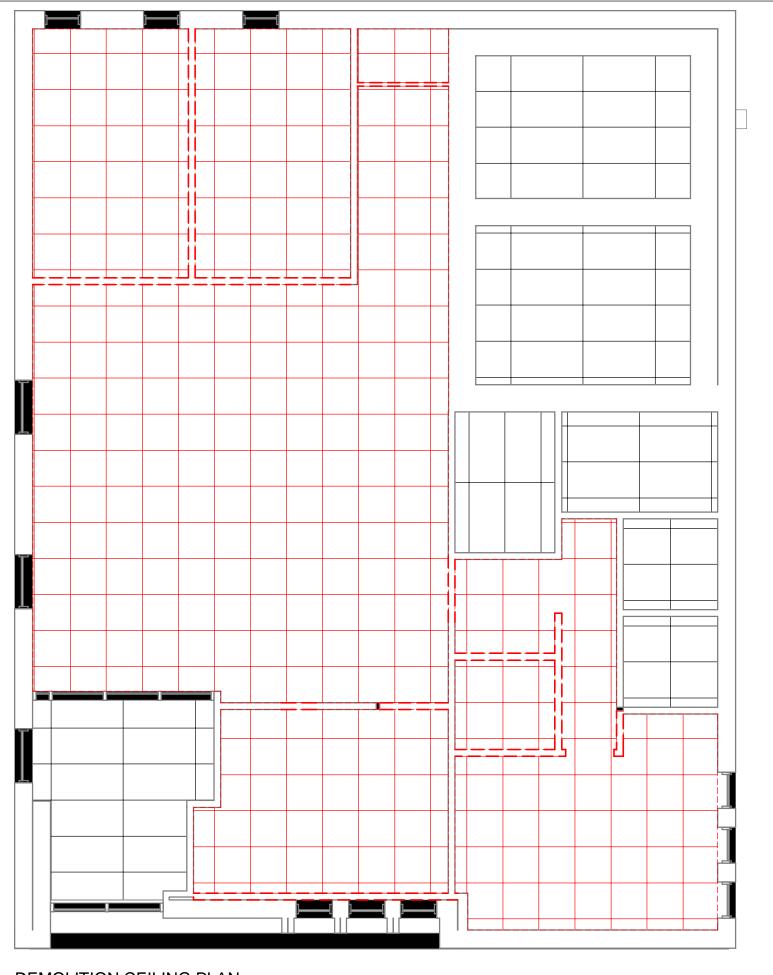

## DEMOLITION REFLECTED CEILING PLAN

SQUARE FOOTAGE: 1844 SQ.FT

DATE: 20 JULY 2023

DRAWN BY: HJ

A2.5

DEMOLITION CEILING PLAN
SCALE 3/16" = 1'-0"

THE CONTRACTOR SHALL VERIFY ALL DIMENSIONS, SPECIFICATIONS AND ON-SITE CONDITIONS PRIOR TO CONSTRUCTION. ANY DISCREPENCIES SHOULD BE REPORTED TO THE OWNER/DESIGNER. ONCE CONSTRUCTION HAS STARTED, THE CONTRACTOR SHALL ACCEPT FULLRESPONSIBILITY FOR ANY ERRORS, OMISSIONS, OR DEVIATIONS TO THESE PLANS.

PROJECT: RS 2023-23 RM OF ROSTHERN OFFICE

ADDRESS: ROSTHERN, SK