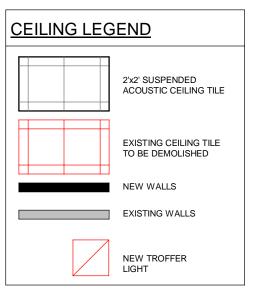

## DEMOLITION REFLECTED CEILING PLAN

SQUARE FOOTAGE: 1844 SQ.FT

DATE: 20 JULY 2023

DRAWN BY: HJ

A2.5

DEMOLITION CEILING PLAN
SCALE 3/16" = 1'-0"

THE CONTRACTOR SHALL VERIFY ALL DIMENSIONS, SPECIFICATIONS AND ON-SITE CONDITIONS PRIOR TO CONSTRUCTION. ANY DISCREPENCIES SHOULD BE REPORTED TO THE OWNER/DESIGNER. ONCE CONSTRUCTION HAS STARTED, THE CONTRACTOR SHALL ACCEPT FULLRESPONSIBILITY FOR ANY ERRORS, OMISSIONS, OR DEVIATIONS TO THESE PLANS.

PROJECT: RS 2023-23 RM OF ROSTHERN OFFICE

ADDRESS: ROSTHERN, SK