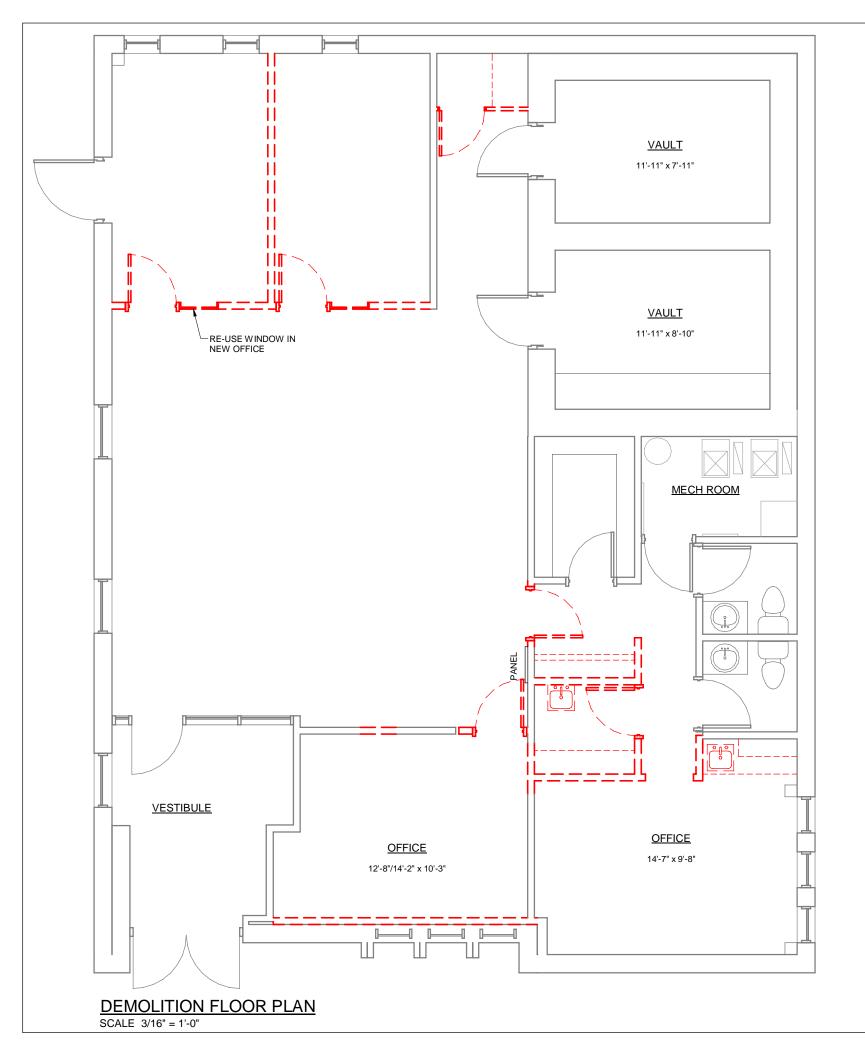

#### **DEMOLITION PLAN**

SQUARE FOOTAGE: 1844 SQ.FT

DATE: 20 JULY 2023

DRAWN BY: HJ

| PRELIMINARY DOOR SCHEDULE |                 |            |          |  |  |  |
|---------------------------|-----------------|------------|----------|--|--|--|
|                           |                 | DOOR PANEL |          |  |  |  |
| DOOR MARK                 | WIDTH x HEIGHT  | FINISH     | QUANTITY |  |  |  |
| D1                        | 2' - 8"x6' - 8" |            | 3        |  |  |  |