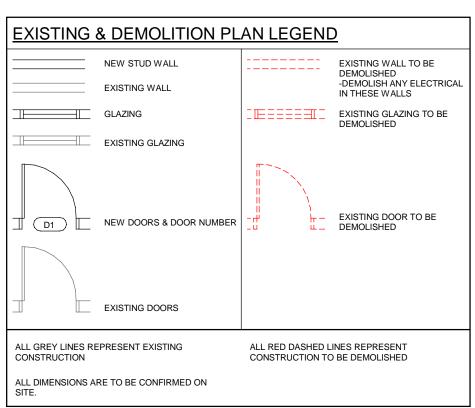

#### **DEMOLITION PLAN**

SQUARE FOOTAGE: 1844 SQ.FT

DATE: 20 JULY 2023

DRAWN BY: HJ

| PRELIMINARY DOOR SCHEDULE |                 |            |          |  |  |  |
|---------------------------|-----------------|------------|----------|--|--|--|
|                           |                 | DOOR PANEL |          |  |  |  |
| DOOR MARK                 | WIDTH x HEIGHT  | FINISH     | QUANTITY |  |  |  |
| D1                        | 2' - 8"x6' - 8" |            | 3        |  |  |  |