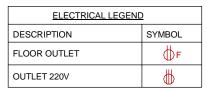

PROJECT: RS 2023-23 RM OF ROSTHERN OFFICE

ADDRESS: ROSTHERN, SK

NEW ELECTRICAL PLAN

SQUARE FOOTAGE: 1844 SQ.FT

DATE: 20 JULY 2023

DRAWN BY: HJ