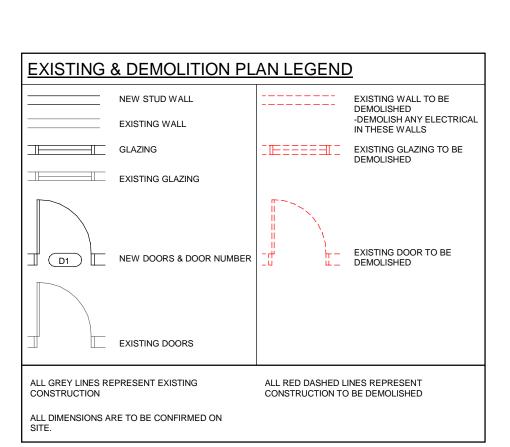

#### **DEMOLITION PLAN**

SQUARE FOOTAGE: 1844 SQ.FT

DATE: 20 JULY 2023

DRAWN BY: HJ

| PRELIMINARY DOOR SCHEDULE |                 |            |          |  |  |  |
|---------------------------|-----------------|------------|----------|--|--|--|
|                           |                 | DOOR PANEL |          |  |  |  |
| DOOR MARK                 | WIDTH x HEIGHT  | FINISH     | QUANTITY |  |  |  |
| D1                        | 2' - 8"x6' - 8" |            | 3        |  |  |  |